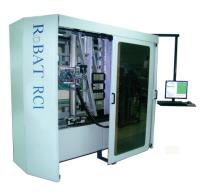

#### **RoBAT RCI**

Controlled impedance Testing. For: TDR, TDT, S-parameter Differential impedance