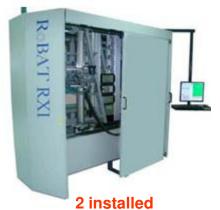

## **RoBAT RXI**

X-ray + AOI For: Bent pins Turned under pins, Solder voids etc

Released Q1 2010